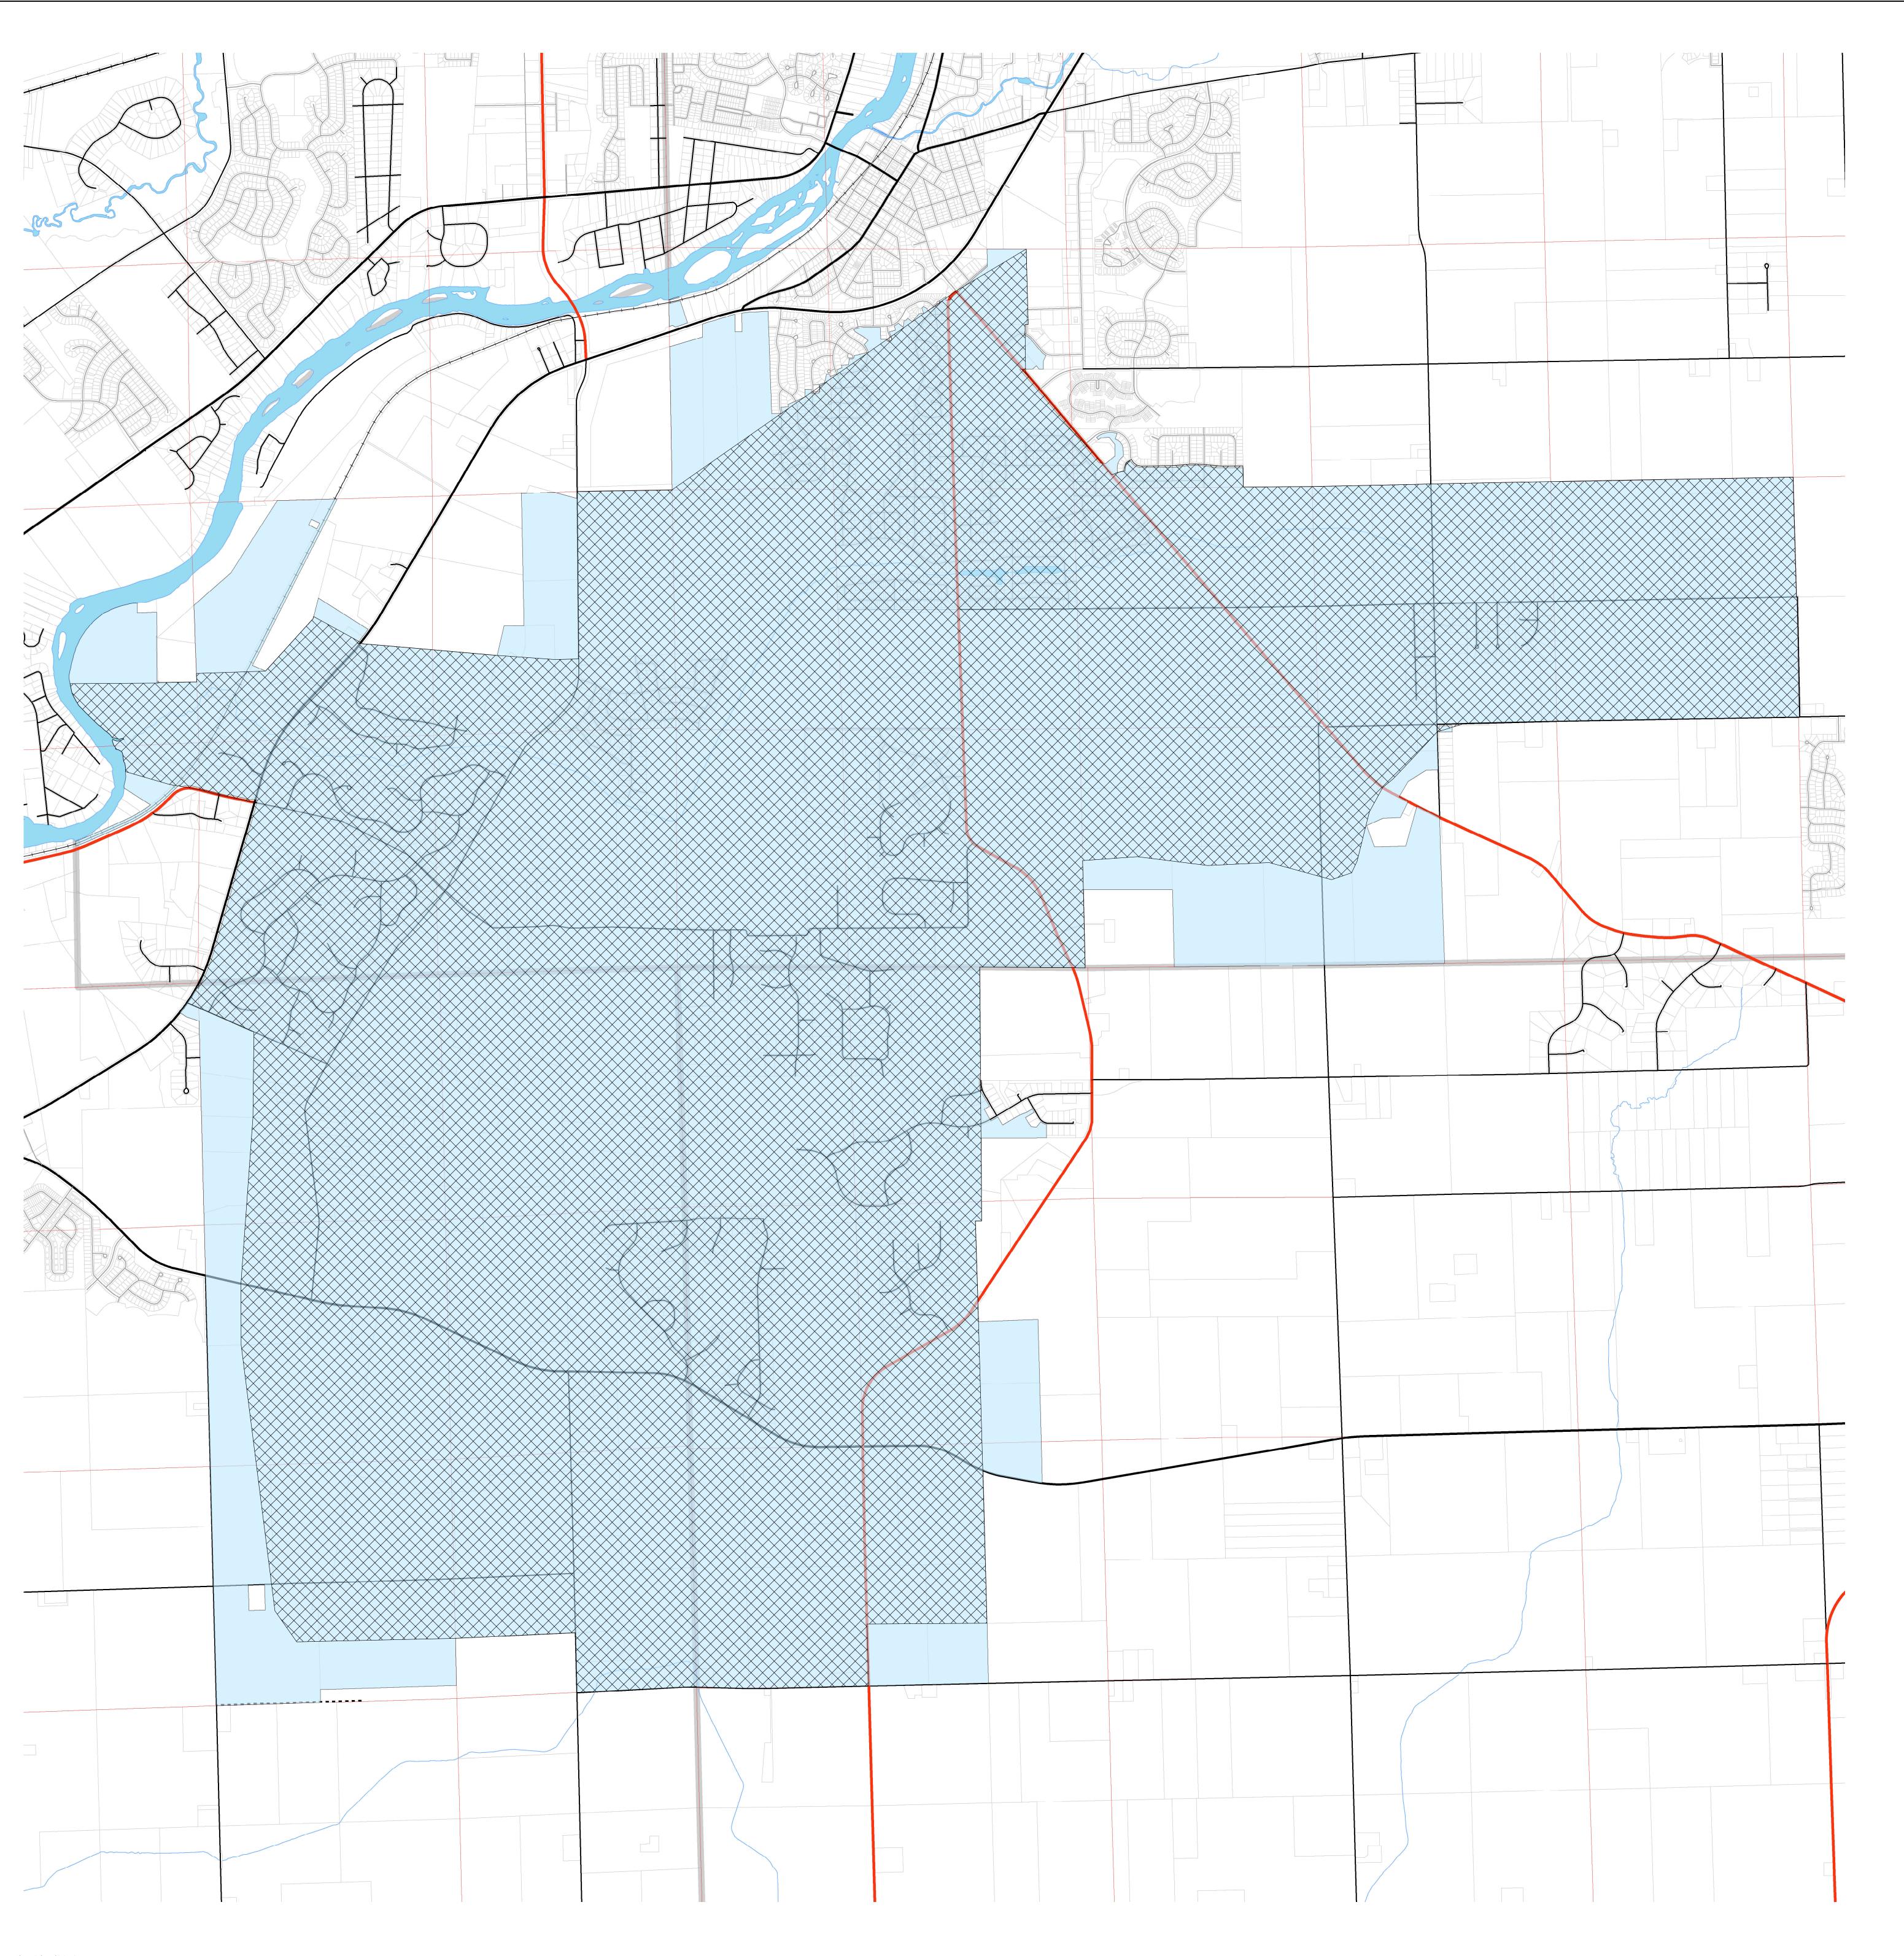

## Morgan Creek Drainage District

## Legend

Drainage District

14,215.29 Acres

--- COUNTY ==== INTERSTATE ---- STATE —— FEDERAL ---- BITUMINOUS ----- INDIAN BOUNDARY LINE

---- ADJACENT COUNTY

----- RAILROAD POLITICAL TOWNSHIPS

COUNTY FOREST PRESERVE STATE PARK

Approx Agreage: 12,671.07 3,668 Parcels

NOTE: The Rural Roads Identification System employs a numbering system based on a grid-mile coordinate system. The mileage is measured from the northeast corner of County. Each grids section west and south of that corner receives a 1000 number added consecutively across the County. Intermediate intersections would be proportionate parts of 1000.